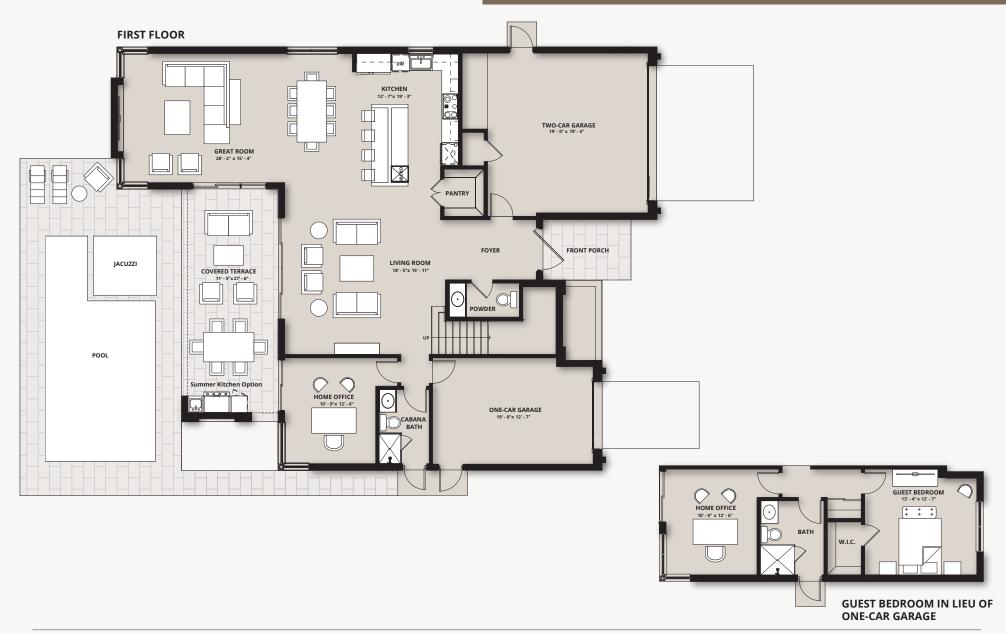

## THE ESTATES

AT MORIKAMI PARK ROAD

4 Bedroom, 5.5 Bath, Home Office, Loft, 3-Car Garage 3,608 A/C SF | 5,191 Total SF

## MODEL A FIRST FLOOR

Plans and elevations are artist's renderings and may not accurately represent the actual condition of a home as constructed, and may contain options which are not standard on all models. Floor plans, specifications, dimensions and elevations are subject to change without prior notice. Stated dimensions and square footage are approximate and should not be used as a representation of the home's precise or actual size.

## THE ESTATES

AT MORIKAMI PARK ROAD

4 Bedroom, 5.5 Bath, Home Office, Loft, 3-Car Garage **3,608 A/C SF | 5,191 Total SF** 