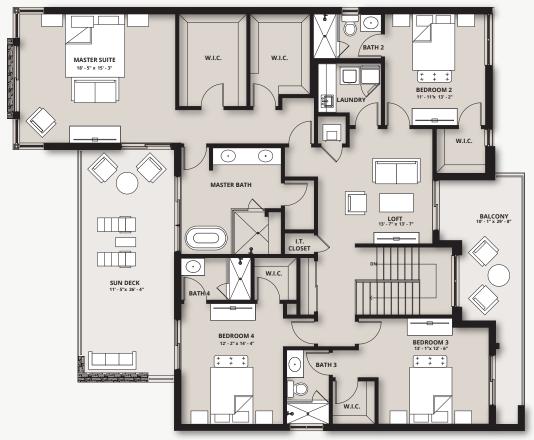

## THE ESTATES

AT MORIKAMI PARK ROAD

4 Bedroom, 5.5 Bath, Home Office, Loft, 3-Car Garage 3,608 A/C SF | 5,191 Total SF

## MODEL A FIRST FLOOR



Plans and elevations are artist's renderings and may not accurately represent the actual condition of a home as constructed, and may contain options which are not standard on all models. Floor plans, specifications, dimensions and elevations are subject to change without prior notice. Stated dimensions and square footage are approximate and should not be used as a representation of the home's precise or actual size.

## THE ESTATES

AT MORIKAMI PARK ROAD

4 Bedroom, 5.5 Bath, Home Office, Loft, 3-Car Garage **3,608 A/C SF | 5,191 Total SF** 

## MODEL A SECOND FLOOR



SECOND FLOOR